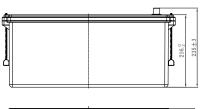

## **CHARACTERISTICS**

| Item                           |        | Specifications     |
|--------------------------------|--------|--------------------|
| Nominal Voltage                |        | 12V                |
| Nominal Capacity (20HR)        |        | 210Ah              |
| Reserve Capacity               |        | 450min             |
| Cold Cranking Amps@0°F (-18°C) |        | 1200A              |
|                                | Length | 518mm (20.4inches) |
| Dimension                      | Width  | 274mm (10.8inches) |
|                                | Height | 235mm (9.25inches) |
| Approx Weight                  |        | 61.8kg (136.2lbs)  |
| Terminal                       |        | 5                  |
| Cell layout                    |        | 3                  |
| Hold-Down                      |        | В0                 |
| Case                           |        | Black-PP Material  |
| Cover                          |        | Black-PP Material  |
| Handle                         |        | TS8                |