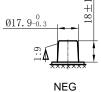

## **CHARACTERISTICS**

| Item                           |        | Specifications     |
|--------------------------------|--------|--------------------|
| Nominal Voltage                |        | 12V                |
| Nominal Capacity (20HR)        |        | 210Ah              |
| Reserve Capacity               |        | 450min             |
| Cold Cranking Amps@0°F (-18°C) |        | 1200A              |
|                                | Length | 518mm (20.4inches) |
| Dimension                      | Width  | 274mm (10.8inches) |
|                                | Height | 235mm (9.25inches) |
| Approx Weight                  |        | 61.8kg (136.2lbs)  |
| Terminal                       |        | 5                  |
| Cell layout                    |        | 3                  |
| Hold-Down                      |        | В0                 |
| Case                           |        | Black-PP Material  |
| Cover                          |        | Black-PP Material  |
| Handle                         |        | TS8                |