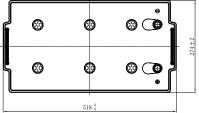

## **CHARACTERISTICS**

| Item                           |        | Specifications     |
|--------------------------------|--------|--------------------|
| Nominal Voltage                |        | 12V                |
| Nominal Capacity (20HR)        |        | 210Ah              |
| Reserve Capacity               |        | 450min             |
| Cold Cranking Amps@0°F (-18°C) |        | 1200A              |
|                                | Length | 518mm (20.4inches) |
| Dimension                      | Width  | 274mm (10.8inches) |
|                                | Height | 235mm (9.25inches) |
| Approx Weight                  |        | 61.8kg (136.2lbs)  |
| Terminal                       |        | 5                  |
| Cell layout                    |        | 3                  |
| Hold-Down                      |        | В0                 |
| Case                           |        | Black-PP Material  |
| Cover                          |        | Black-PP Material  |
| Handle                         |        | TS8                |