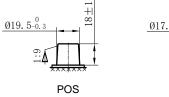

## **CHARACTERISTICS**

| Item                           |        | Specifications     |
|--------------------------------|--------|--------------------|
| Nominal Voltage                |        | 12V                |
| Nominal Capacity (20HR)        |        | 210Ah              |
| Reserve Capacity               |        | 450min             |
| Cold Cranking Amps@0°F (-18°C) |        | 1200A              |
|                                | Length | 518mm (20.4inches) |
| Dimension                      | Width  | 274mm (10.8inches) |
|                                | Height | 235mm (9.25inches) |
| Approx Weight                  |        | 61.8kg (136.2lbs)  |
| Terminal                       |        | 5                  |
| Cell layout                    |        | 3                  |
| Hold-Down                      |        | В0                 |
| Case                           |        | Black-PP Material  |
| Cover                          |        | Black-PP Material  |
| Handle                         |        | TS8                |